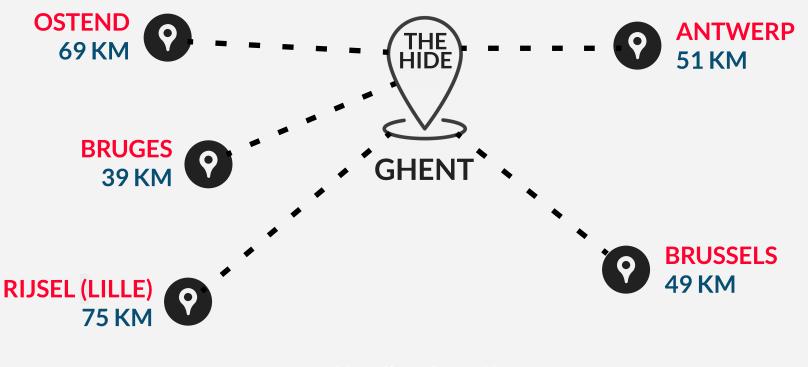

ecome stories

*The Office* is located on the ground floor of **The Hide** next to our city garden with a beautiful view of the historic site De Bijloke. This cozy space is ideal for a coaching session, job interview, co-working afternoon or as a quiet workplace. The desk has a work table, a low conference table with four comfortable seats and a private bathroom with toilet and shower.





Drinks and food must be requested beforehand. VAT not included.

## ACCESSIBILITY



PUBLIC PARKING P5 Kouter P4 Savaanstraat P10 St-Pietersplein



**TRAM 1** Halte: Verlorenkost



**BIKE STORAGE** Jozef Plateaustraat

## EXTRA'S



GARDEN AVAILABLE

Price on request.



**B.Y.O. CATERING** Sandwich lunch and

cookie assortment also possible



AUTOMATED CHECK-IN

No front desk or staff present.







Heading Goes Here

Please note this information serves as a general guideline. You can contact hello@thehide.be for a price offer and additional information. We love to connect!