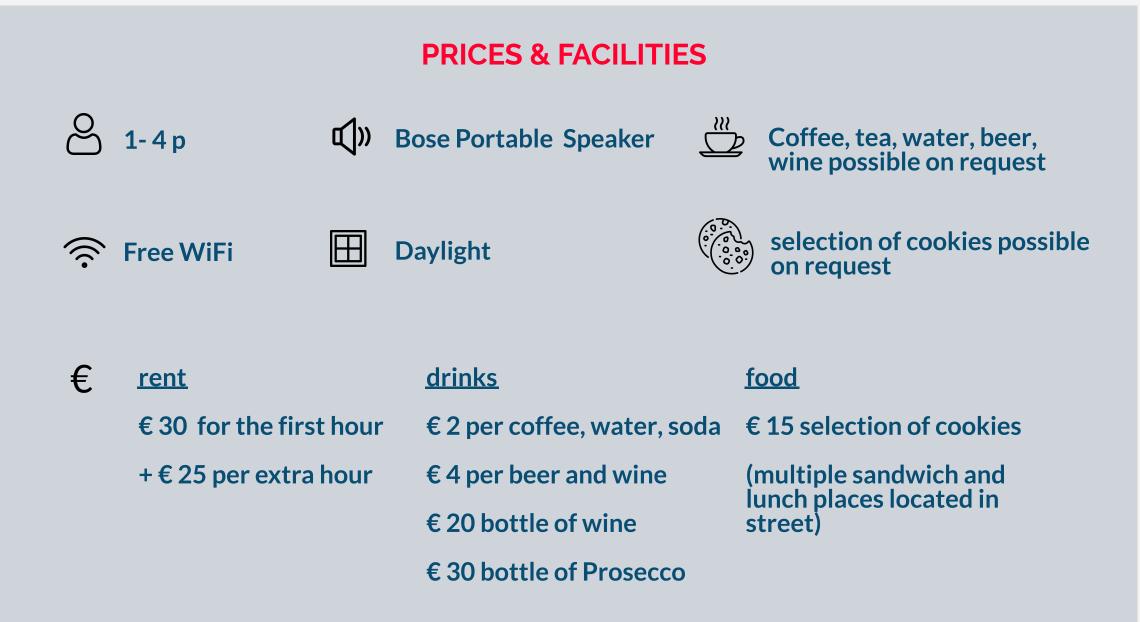

Drinks and food must be requested beforehand. VAT not included.

## EXTRA'S

GARDEN AVAILABLE

Price on request.

**B.Y.O. CATERING** Sandwich lunch and

cookie assortment also possible

AUTOMATED CHECK-IN

No front desk or staff present.

Heading Goes Here