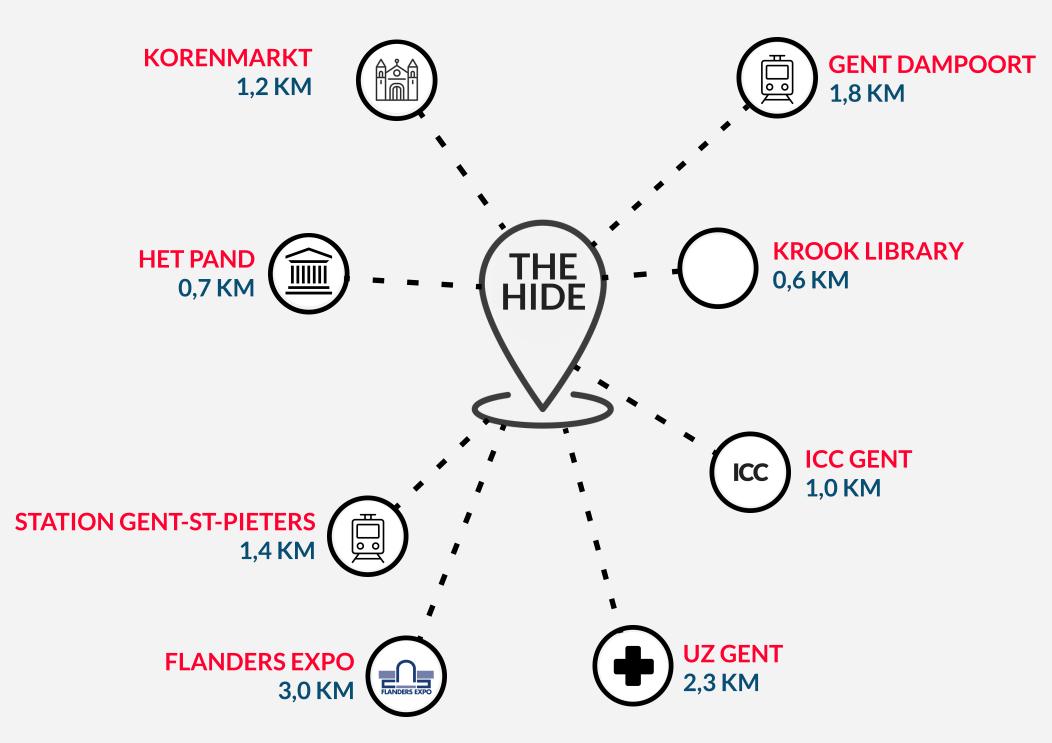

## ACCESSIBILITY

PUBLIC PARKING P5 Kouter P4 Savaanstraat P10 St-Pietersplein

**TRAM 1** Halte: Verlorenkost

**BIKE STORAGE** Jozef Plateaustraat