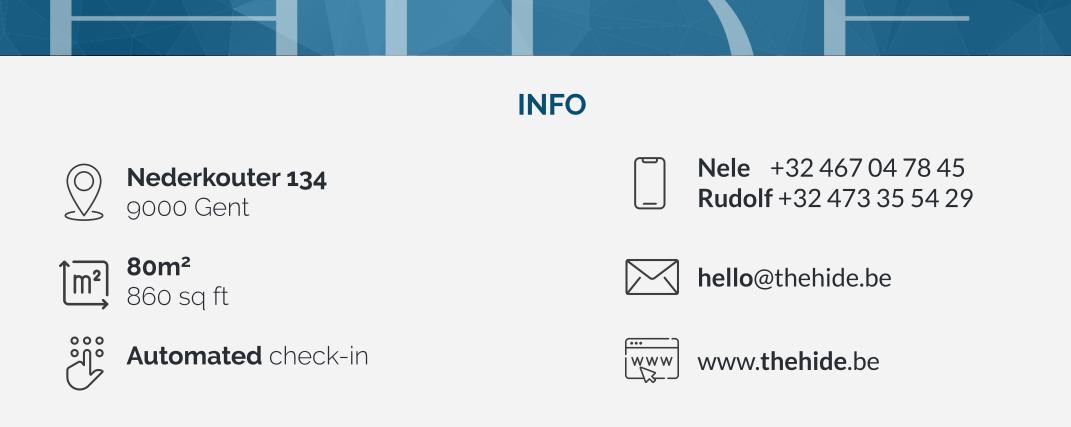

## THE OFFICE

## Where talks become stories

*The Office* is located on the ground floor of **The Hide** next to our city garden with a beautiful view of the historic site De Bijloke. This cozy space is ideal for a coaching session, job interview, co-working afternoon or as a quiet workplace. The desk has a work table, a low conference table with four comfortable seats and a private bathroom with toilet and shower.